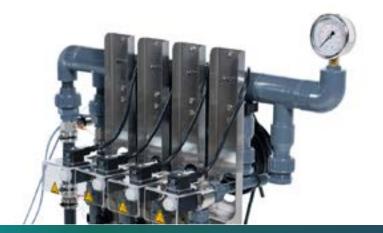

### **Flexible**

The Nutri One has up to 4 dosing channels, enabling you to switch between multiple recipes quickly, adjusting both in type of fertilizers, as in quantity. The Nutri One covers main line capacities up to 120 m³ per hour. Working together with the Priva Compass, the Nutri One offers a solution to cover a wide variety of irrigation system setups.

#### Reliable

The Priva Nutri One is based on components used in high-tech horticulture. The Nutri One is extremely durable and requires very little maintenance. The system is made of stainless steel and sustainable plastics. The number of moving parts is kept to a minimum, to ensure low maintenance.

# **General specifications**

- Mainline flow 3 to 120 m³/hour
- Mainline pressure 2.5-7bar
- 1-4 dosing channels; 30-300/60-600liters per hour, single and double