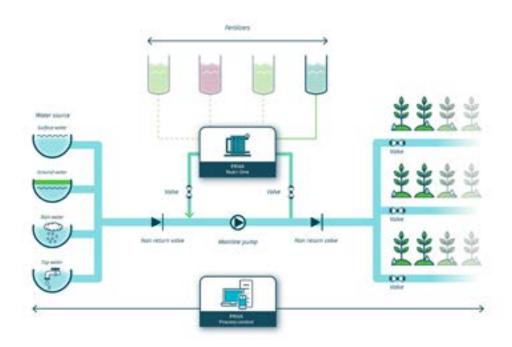

### **Flexible**

The Nutri One has up to 4 dosing channels, enabling you to switch between multiple recipes quickly, adjusting both in type of fertilizers, as in quantity. The Nutri One covers main line capacities up to 120 m³ per hour. Working together with the Priva Compass, the Nutri One offers a solution to cover a wide variety of irrigation system setups.

## **Irrigation management**

- Controls up to 250 valves with Compass multicontroller
- · Fertilizer recipes
- · Up to 10 irrigation strategies
- · Up to 10 moisture sensors
- Automated water pre-treatment
- Custom control programs