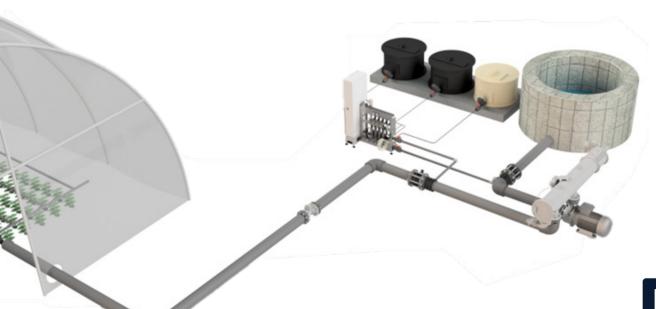

# **Cost-effective automation**

Use NutriOne as a stand-alone system or connect it to your existing irrigation strategy. By linking your sensors, pumps, and valves to the Priva Compass, you create a fully automated and intelligent fertigation setup.

# **Priva NutriOne options:**

- Optional dosing channels: Configure the dosing capacity to your needs with high quality material dosing channels.
- Extendable with key sensors: Connect wired and wireless sensors like soil moisture or light sensors to the control computer to further enhance irrigation control.
- Easily extendable: In the case that you need to control many irrigation valves, it is possible to easily extend the amount of output relays. Additionally the Compass control software is extendable with various software modules.