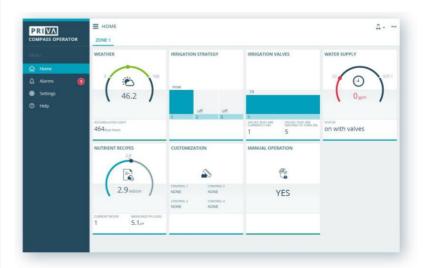

# Insights anytime, anywhere

- Clear and intuitive dashboards and graphs
- Monitor and improve strategies
- · Insight via an internet browser
- Responsive design for smartphone, tablet and pH

# Irrigation management

- Controls up to 40 valves with a single Compass irrigation controller
- Multiple fertilizer recipes
- Up to 10 irrigation strategies
- · Connect multiple sensors
- · Custom control programs