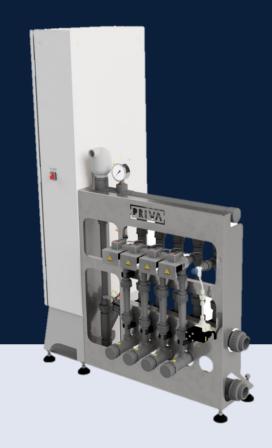

# Priva NutriOne

The first step in automated soil fertigation

The NutriOne SA is an easy-to-use solution that combines irrigation and fertigation, delivering essential nutrients directly to plant roots. This system ensures optimal crop development by providing the right amount of water and nutrients while saving time, reducing waste, and boosting efficiency. Ideal for growers that want to take their soil cultivation to the next level.

# **Flexible**

NutriOne offers up to 4 dosing channels, allowing you to switch quickly between recipes and adjust fertilizer types and quantities. With mainline capacities ranging from 3 to 120 m³/h and seamless integration with the Priva Compass, the NutriOne is a versatile solution for a wide variety of irrigation system setups.

# Reliable

The NutriOne is built with proven components from high-tech horticulture. It uses durable materials like stainless steel and sustainable plastics, ensuring long life and minimal maintenance thanks to a low number of moving parts.

# General specifications:

- Mainline flow 3 to 120m3/h
- Mainline pressure 2.5-7bar
- · 2-4 dosing channels; 30-300/60-600L/h
- · Optional: 1 pH dosing channel